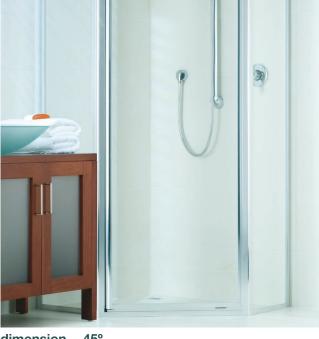

components that our customers rely on.

45° enclosure allows more flexible use of available space. This configuration allows the placement of vanity and toilet on either side of the screen without compromising the door opening.

## finishes

APIVSHDIM 07/19

Pivotech is a brand of Aluminium Industries of Australia Pty.Ltd. alumind.com.au

dimension - 45°