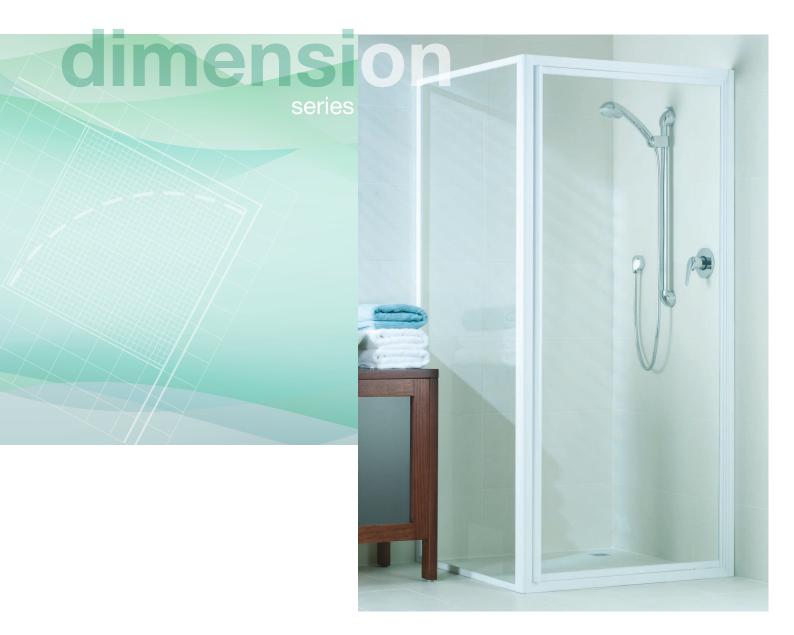

# dimension series

For more than 20 years, Pivotech has produced a range of shower enclosures that set the standard for craftsmanship and value for money. Using the highest quality materials, our systems continue to be an investment in guality and style.

### dimension - 90°

The Dimension series is the ideal shower enclosure for the budget-conscious builder. It provides Pivotech quality in a flexible, long-lasting and affordable design.

### proven design

The Dimension fully-framed shower screens are ideally suited to any bathroom. Their robust construction guarantees years of trouble-free service.